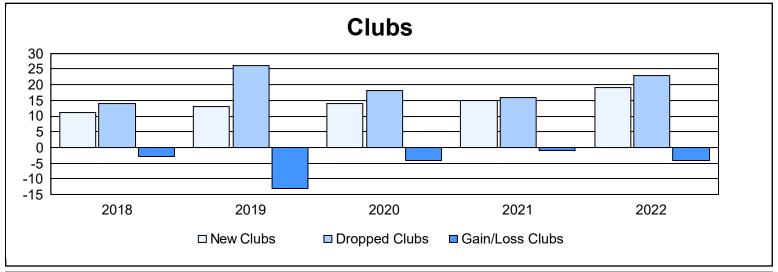

| Year      | New<br>Clubs | Dropped<br>Clubs | Gain/<br>Loss<br>Clubs | New<br>Members | Charter<br>Members | Reinstate<br>Members | Transfer<br>Members | Total<br>Member<br>Added | Total<br>Members<br>Dropped | Gain/<br>Loss<br>Members |
|-----------|--------------|------------------|------------------------|----------------|--------------------|----------------------|---------------------|--------------------------|-----------------------------|--------------------------|
| 2017-2018 | 11           | 14               | -3                     | 1,720          | 251                | 86                   | 305                 | 2,362                    | 2,927                       | -565                     |
| 2018-2019 | 13           | 26               | -13                    | 1,734          | 304                | 116                  | 307                 | 2,461                    | 3,011                       | -550                     |
| 2019-2020 | 14           | 18               | -4                     | 1,259          | 326                | 73                   | 304                 | 1,962                    | 2,723                       | -761                     |
| 2020-2021 | 15           | 16               | -1                     | 1,068          | 445                | 103                  | 185                 | 1,801                    | 2,670                       | -869                     |
| 2021-2022 | 19           | 23               | -4                     | 1,799          | 464                | 80                   | 336                 | 2,679                    | 3,147                       | -468                     |
| Average   | 14           | 19               | -5                     | 1,516          | 358                | 92                   | 287                 | 2,253                    | 2,896                       | -643                     |